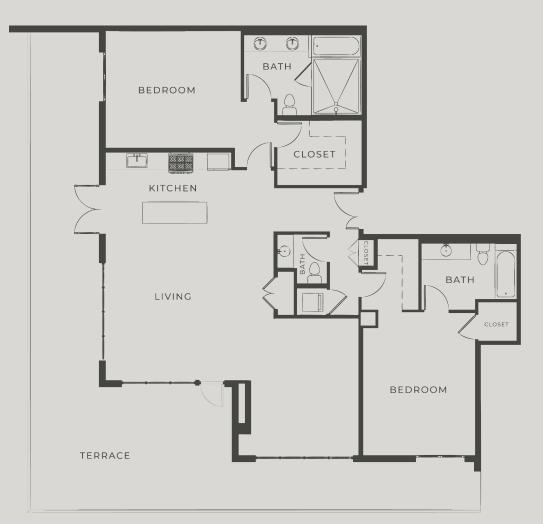

## PENTHOUSE 7006

2 BED + DEN 2.5 BATH ~2,059 INTERIOR SQ FT ~968 EXTERIOR SQ FT

39 S LOS ROBLES AVE. PASADENA, CA 91101

DOMAINEPASADENA.COM (626) 778-8877

© 2022 – All Rights Reserved. This is not an offering of sale. DOMAINE 39 was created by Colorado 77, LLC, and is a joint development with Adept Urban and Octane Development. The developers reserve the right to make changes and modifications to floor plans, materials, design, pricing, specification, features and scheduling of delivery without notice or obligation. Renderings, sketches, layouts, and finishes are representational only. "See sales team for details.