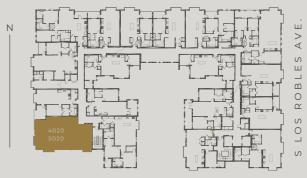

## RESIDENCES 4020 & 5020

2 BED 2 BATH ~1,639 INTERIOR SQ FT ~121 EXTERIOR SQ FT

39 S LOS ROBLES AVE. PASADENA, CA 91101

DOMAINEPASADENA.COM (626) 778-8877

© 2022 – All Rights Reserved. This is not an offering of sale. DOMAINE 39 was created by Colorado 77, LLC, and is a joint development with Adept Urban and Octane Development. The developers reserve the right to make changes and modifications to floor plans, materials, design, pricing, specification, features and scheduling of delivery without notice or obligation. Renderings, sketches, layouts, and finishes are representational only. "See sales team for details. EDROOM CLOSET BATH BATH CLOSET BATH CLOSET BATH CLOSET BATH BATH CLOSET BATH BATH CLOSET BATH BATH CLOSET CLOSET BATH CLOSET C