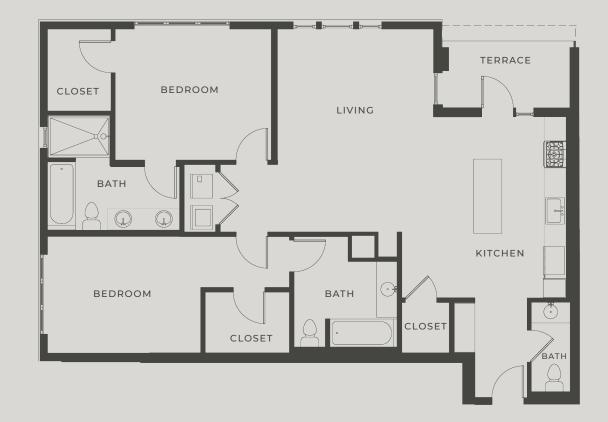

## RESIDENCES 3015 & 6015

2 BED 2.5 BATH ~1,556 INTERIOR SQ FT ~87-~92 EXTERIOR SQ FT

39 S LOS ROBLES AVE. PASADENA, CA 91101

DOMAINEPASADENA.COM (626) 778-8877

© 2022 – All Rights Reserved. This is not an offering of sale. DOMAINE 39 was created by Colorado 77, LLC, and is a joint development with Adept Urban and Octane Development. The developers reserve the right to make changes and modification: to floor plans, materials, design, pricing, specification, features and scheduling of delivery without notice or obligation. Renderings, sketches, layouts, and finishes are representational only. "See sales team for details