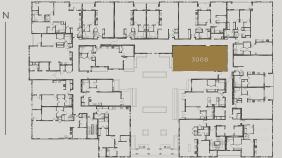

RESIDENCE 3008

2 BED 1 BATH ~1,163 INTERIOR SQ FT ~130 EXTERIOR SQ FT

39 S LOS ROBLES AVE. PASADENA, CA 91101

DOMAINEPASADENA.COM (626) 778-8877

© 2022 – All Rights Reserved. This is not an offering of sale. DOMAINE 39 was created by Colorado 77, LLC, and is a joint development with Adept Urban and Octane Development. The developers reserve the right to make changes and modifications to floor plans, materials, design, pricing, specification, features and scheduling of delivery without notice or obligation. Renderings, sketches, layouts, and finishes are representational only. "See sales team for details BEDROOM TERRACE PLANTER CLOSET KITCHEN LIVING PLANTER CLOSET BATH CLOSET BATH CLOSET BATH CLOSET BATH CLOSET BATH CLOSET BATH CLOSET